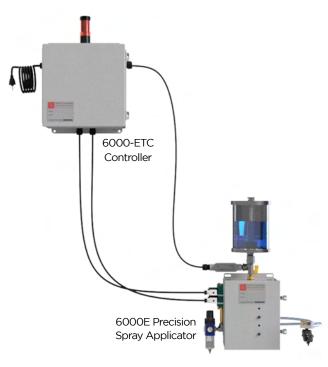

# AMCOL 6000E Precision Lubrication with SMART Controls

- Measurable Electronic Volume Control
- **Repeatable** No Adjustments in the Control Box
- Reliable Fixed Piston Stoke Injector, Fixed Atomizing Air Pressure
- Precise Spray Nozzle Manifolds Designed to
  Surround the Blade and Penetrate the Cutting Edge

## 6000E Smart Features

#### **Electronic Fluid Injection**

- Repeatable Volume Output
- Eliminate "Eyeball" Adjustments
- Programmed Into the PLC

#### Fixed Atomizing Air Pressure

- Eliminate Mist or Fog
- No More Operator Adjustment
- Available Options: 10 and 15 PSI

#### Fixed Piston Stroke Length

- Consistent Liquid Volume
- Repeatable Results
- Available in 3 Stroke Length Options

AMCOL Corporation 21435 Dequindre Hazel Park, MI 48030 248-414-5700 fx. 248-414-7489 www.amcolcorp.com Aluminum CANMIST+6000E FB01 Approved for Use LSB: AA0014 LSD: 01/04/2024