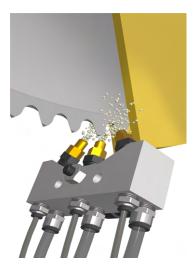

# AMCOL 6000E Precision Lubrication with SMART Controls

- Measurable Electronic Volume Control
- **Repeatable** No Adjustments in the Control Box
- Reliable Fixed Piston Stoke Injector, Fixed Atomizing Air Pressure
- Precise Spray Nozzle Manifolds Designed to
  Surround the Blade and Penetrate the Cutting Edge

#### The Result:

- System settings are exact and repeatable.
  - Maximum tool life. Minimum lube usage.
- Adjustments made easy.
- Reduce smoke, mist, and overspray.
- Total control of pump frequency.