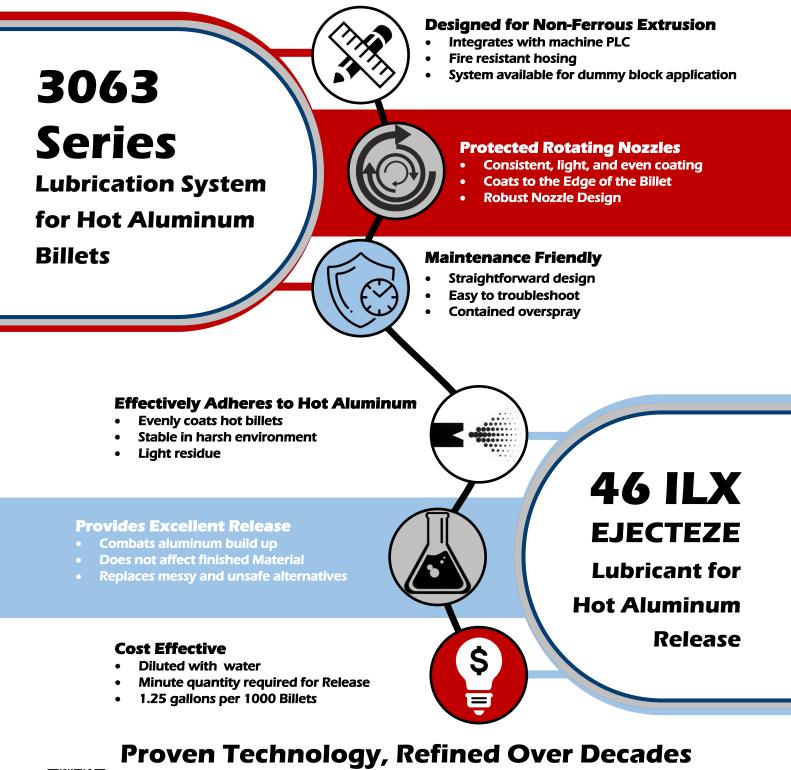

### Low In-use Cost

AMCOL's rugged, low-maintenance 3063 spray system lightly applies the water-based 46 ILX EJECTEZE.

# Consistent and Repeatable Application

3063 features four spray nozzles that rotate in a circular pattern to repeatably apply coating to every billet.

## Prevent Aluminum Build-Up

46 ILX EJECTEZE leaves a thin organic coating to keep hot aluminum from adhering to the dummy block.

AMCOL Corporation Lubrication Technologies for Aluminum Extruders