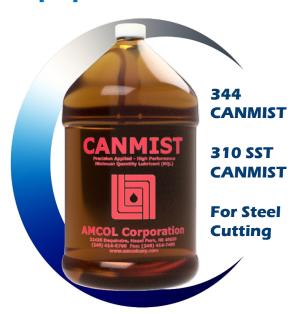

## **No Mixing Required**

CANMIST High Performance oils come ready to use and do not require mixing with water.
Pour and go!