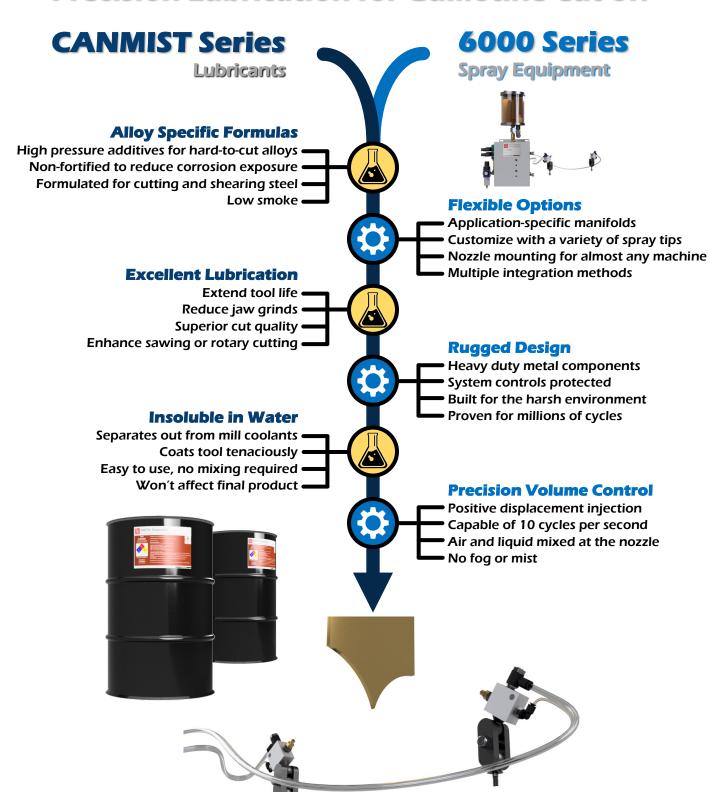

## **Precision Lubrication for Guillotine Cut-off**

Proven Technology, Refined Over Decades

## Clean Dry Working Environment

Keep your parts, chips, and machine dry. Prevent corrosion from bundling water in your profiles.

# Increase Blade and Tool Life

Replace flood lubrication methods that provide inferior tool life compared to neat oils such as CANMIST. Reduce downtime from replacing broken blades.

## **No Mixing Required**

CANMIST High Performance oils come ready to use and do not require mixing with water.
Pour and go!