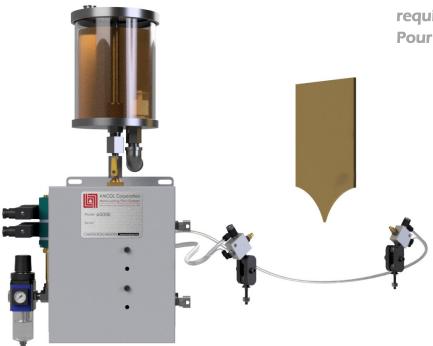

#### **Burr Free Cuts**

The combination of CANMIST and the 6000E Precision Lubrication System can provide a better cut without burrs.

248-414-5700

amcolcorp.com

info@amcolcorp.com